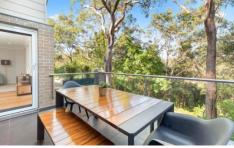

## 39 Wilfred Avenue Chatswood NSW

Option to be fully furnished

- \* Formal lounge with timber floors
- \* Spacious open plan casual living and dining
- \* Designer kitchen, caesarstone benchtops, large pantry
- \* Large alfresco terraces, leafy views
- \* Entry/foyer
- \* Beds with BIR, master with WIR and ensuite,
- \* Bathroom with bath
- \* Ducted air-conditioning
- \* Well appointed home with quality fittings
- \* Internal laundry, ample storage
- \* Double lock-up garage with internal access
- \* Immense under house storage
- \* Stroll to the Lane Cove River picnic area and parklands
- \* Chatswood High School and Chatswood Public School catchment
- \* Close to Chatswood CBD, Macquarie Business Park &