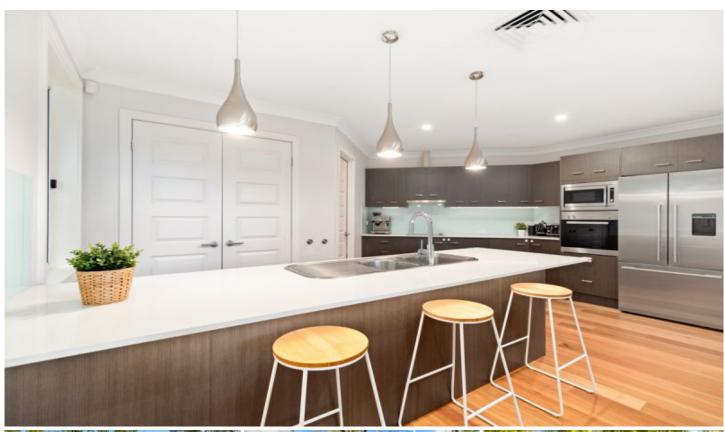

## 39 Wilfred Avenue Chatswood NSW

Option to be fully furnished

- \* Formal lounge with timber floors
- \* Spacious open plan casual living and dining
- \* Designer kitchen, caesarstone benchtops, large pantry
- \* Large alfresco terraces, leafy views
- \* Entry/foyer
- \* Beds with BIR, master with WIR and ensuite,
- \* Bathroom with bath
- \* Ducted air-conditioning
- \* Well appointed home with quality fittings
- \* Internal laundry, ample storage
- \* Double lock-up garage with internal access
- \* Immense under house storage
- \* Stroll to the Lane Cove River picnic area and parklands
- \* Chatswood High School and Chatswood Public School catchment
- \* Close to Chatswood CBD, Macquarie Business Park &